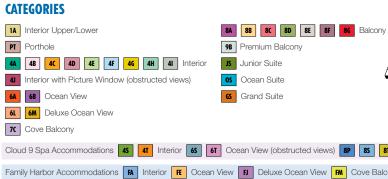

## **ACCOMMODATIONS SYMBOL LEGEND**

- ▲ Twin Bed and Single Sofa Bed
- ★ 2 Twin Beds (convert to King) and Single Sofa Bed
- 2 Twin Beds (convert to King) and 1 Upper Pullman
- 2 Twin Beds (convert to King) and 2 Upper Pullmans
- 2 Twin Beds (convert to King), Single Sofa Bed and 1 Upper Pullman
  - 1 Upper Pullman Stateroom with 2 Porthole Windows
  - Connecting staterooms (ideal for families and groups of friends)

2 Twin Beds (convert to King), Double Sofa Bed and

t 2 Twin Beds (convert to King) and Double Sofa Bed

✓ 2 Twin Beds (convert to King), Single Sofa Bed and 2 Upper Pullmans. Beds do not convert to King when both Upper Pullmans in use.

- ★ Twin Beds do not convert to a King Bed. U Unisex Wheelchair Accessible Restroom
- Junior Suites with obstructed views: 9205, 9206.
- 6B Staterooms with obstructed views: 3232, 3236, 3240, 3244, 3248, 3252, 3229, 3233, 3237, 3241, 3245 and 3249.
- All accommodations are non-smoking. Accessible staterooms are available for guests with

Gross Tonnage: 133,500 Length: 1,055 feet Beam: 122 feet Cruising Speed: 18 Knots Guest Capacity: 3,960 (Double Occupancy) Total Staff:1,450 Registry: Panama

| Cloud 9 Spa Accommodations 45 41 Interior 65 61 Ocean View (obstructed views) 89 85 81 Balcony 55 Suite                                          |
|--------------------------------------------------------------------------------------------------------------------------------------------------|
| Family Harbor Accommodations 🖪 Interior 🖪 Ocean View 🖪 Deluxe Ocean View 🕅 Cove Balcony 🔞 Family Harbor Aft-View Extended Balcony 🚯 Family Suite |
| Havana Accommodations HA Interior HE Cabana HI Aft-View Extended Balcony HL Premium Balcony HM Premium Vista Balcony HS Cabana Suite             |