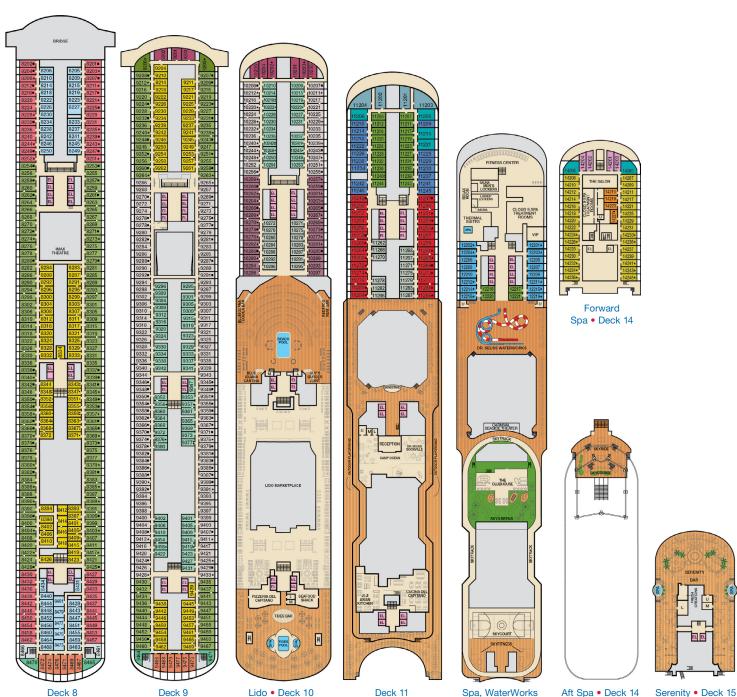

ng) and 2 Upper Pullmans
- 2 Twin Beds (convert to King), Single Sofa Bed and 1 Upper Pullman
  - 1 Upper Pullman Stateroom with 2 Porthole Windows
  - Connecting staterooms (ideal for families and groups of friends)

2 Twin Beds (convert to King), Double Sofa Bed and

t 2 Twin Beds (convert to King) and Double Sofa Bed

✓ 2 Twin Beds (convert to King), Single Sofa Bed and 2 Upper Pullmans. Beds do not convert to King when both Upper Pullmans in use.

- ★ Twin Beds do not convert to a King Bed. U Unisex Wheelchair Accessible Restroom
- Junior Suites with obstructed views: 9205, 9206.
- 6B Staterooms with obstructed views: 3232, 3236, 3240, 3244, 3248, 3252, 3229, 3233, 3237, 3241, 3245 and 3249.
- All accommodations are non-smoking. Accessible staterooms are available for guests with















Gross Tonnage: 133,500 Length: 1,055 feet Beam: 122 feet Cruising Speed: 18 Knots Guest Capacity: 3,960 (Double Occupancy) Total Staff:1,450 Registry: Panama

| Cloud 9 Spa Accommodations 45 41 Interior 65 61 Ocean View (obstructed views) 89 85 81 Balcony 55 Suite                                          |
|--------------------------------------------------------------------------------------------------------------------------------------------------|
| Family Harbor Accommodations 🖪 Interior 🖪 Ocean View 🖪 Deluxe Ocean View 🕅 Cove Balcony 🔞 Family Harbor Aft-View Extended Balcony 🚯 Family Suite |
| Havana Accommodations HA Interior HE Cabana HI Aft-View Extended Balcony HL Premium Balcony HM Premium Vista Balcony HS Cabana Suite             |

CARNIVAL HORIZON

Deck 11

Spa. Wa