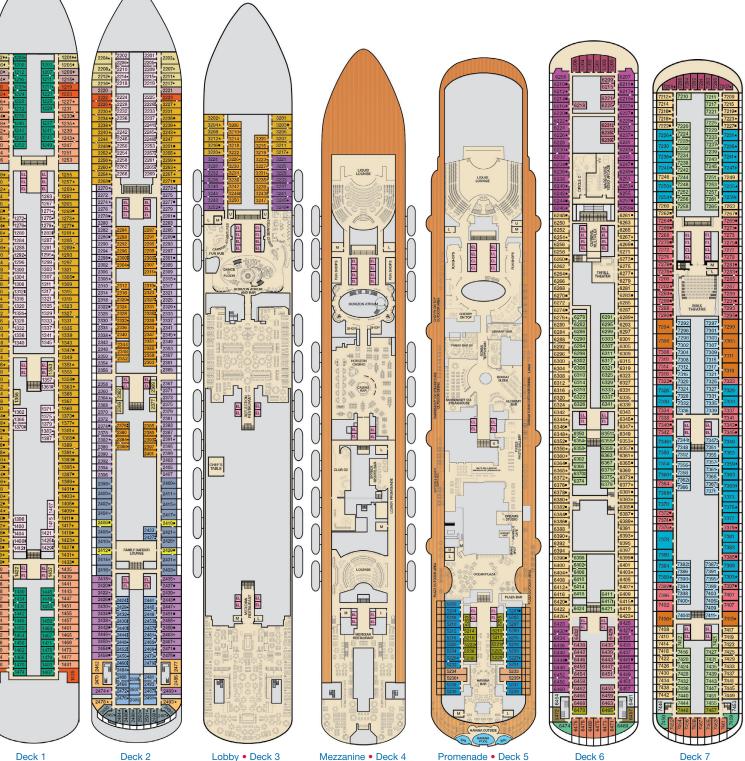

) and 2 Upper Pullmans
- 2 Twin Beds (convert to King), Single Sofa Bed and 1 Upper Pullman
  - 1 Upper Pullman Stateroom with 2 Porthole Windows
  - Connecting staterooms (ideal for families and groups of friends)

2 Twin Beds (convert to King), Double Sofa Bed and

t 2 Twin Beds (convert to King) and Double Sofa Bed

✓ 2 Twin Beds (convert to King), Single Sofa Bed and 2 Upper Pullmans. Beds do not convert to King when both Upper Pullmans in use.

- ★ Twin Beds do not convert to a King Bed. U Unisex Wheelchair Accessible Restroom
- Junior Suites with obstructed views: 9205, 9206.
- 6B Staterooms with obstructed views: 3232, 3236, 3240, 3244, 3248, 3252, 3229, 3233, 3237, 3241, 3245 and 3249.
- All accommodations are non-smoking. Accessible staterooms are available for guests with















Gross Tonnage: 133,500 Length: 1,055 feet Beam: 122 feet Cruising Speed: 18 Knots Guest Capacity: 3,960 (Double Occupancy) Total Staff:1,450 Registry: Panama

| Cloud 9 Spa Accommodations 45 41 Interior 65 61 Ocean View (obstructed views) 89 85 81 Balcony 55 Suite                                          |
|--------------------------------------------------------------------------------------------------------------------------------------------------|
| Family Harbor Accommodations 🖪 Interior 🖪 Ocean View 🖪 Deluxe Ocean View 🕅 Cove Balcony 🔞 Family Harbor Aft-View Extended Balcony 🚯 Family Suite |
| Havana Accommodations HA Interior HE Cabana HI Aft-View Extended Balcony HL Premium Balcony HM Premium Vista Balcony HS Cabana Suite             |

CARNIVAL HORIZON

Deck 11

Spa. Wate