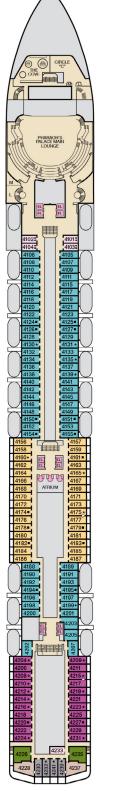

### CATEGORIES

Promenade • Deck 2

Atlantic • Deck 3

Main • Deck 4

Empress • Deck 6

Panorama • Deck 8

R. C. C.

ATRIUM

8235 8237

E

Lido • Deck 9

Gross Tonnage: 88,500 Length: 963 feet Beam: 106 feet Cruising Speed: 22 Knots Guest Capacity: 2,124 (Double Occupancy) Total Staff: 930 Registry: The Bahamas

Sun • Deck 10

Deck Plan