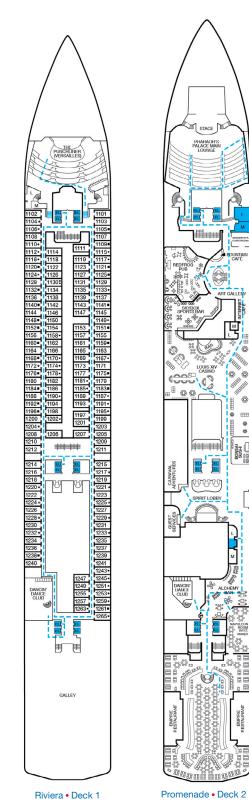

### CATEGORIES

Promenade • Deck 2

Atlantic • Deck 3

Main • Deck 4

Empress • Deck 6

Panorama • Deck 8

R. C. C.

ATRIUM