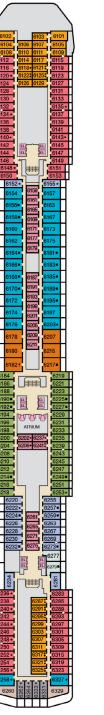

### CATEGORIES

Promenade • Deck 2

Atlantic • Deck 3

Main • Deck 4

Empress • Deck 6

Panorama • Deck 8

R. C. C.

ATRIUM

8235 8237

8192 8194 8196

ATRIUM

6229 6231

Upper • Deck 5

Panorama • Deck 8

Lido • Deck 9

Sports • Deck 11