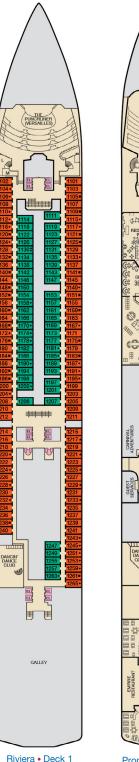

1106• 1108 1110• 1112•

1210 1212

DANCIN' DANCE CLUB

- Connecting staterooms (ideal for families and groups of friends)
- U Unisex Wheelchair Accessible Restroom All accommodations are non-smoking.

--- Accessible Routes including Ramps Restrooms, Elevators, Lifts and other Accessible Areas