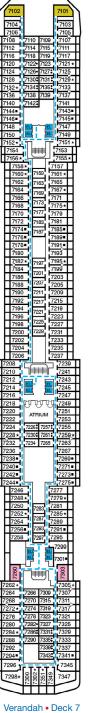

### CATEGORIES

Promenade • Deck 2

Atlantic • Deck 3

Main • Deck 4

Empress • Deck 6

Panorama • Deck 8

R. C. C.

ATRIUM