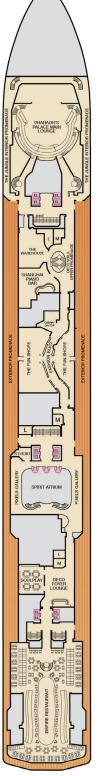

### CATEGORIES

Promenade • Deck 2

Atlantic • Deck 3

Main • Deck 4

Empress • Deck 6

Panorama • Deck 8

R. C. C.

ATRIUM

8235 8237

E

Lido • Deck 9

Gross Tonnage: 88,500 Length: 963 feet Beam: 106 feet Cruising Speed: 22 Knots Guest Capacity: 2,124 (Double Occupancy) Total Staff: 930 Registry: The Bahamas

Sun • Deck 10

Deck Plan