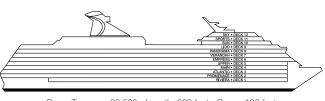

### CATEGORIES

Promenade • Deck 2

Atlantic • Deck 3

Main • Deck 4

Empress • Deck 6

Panorama • Deck 8

R. C. C.

ATRIUM

8235 8237

E

Lido • Deck 9

Gross Tonnage: 88,500 Length: 963 feet Beam: 106 feet Cruising Speed: 22 Knots Guest Capacity: 2,124 (Double Occupancy) Total Staff: 930 Registry: The Bahamas

Sun • Deck 10

Deck Plan

Aft Sports • Deck 11

CARNIVAL SPIRIT