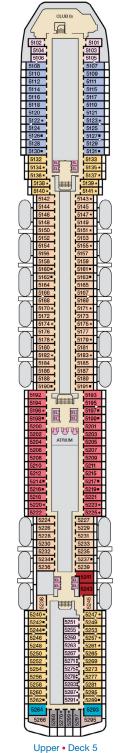

### CATEGORIES

Promenade • Deck 2

Atlantic • Deck 3

Main • Deck 4

Empress • Deck 6

Panorama • Deck 8

R. C. C.

ATRIUM

8235 8237

8192 8194 8196

ATRIUM

6229 6231

Upper • Deck 5

Panorama • Deck 8

Lido • Deck 9

Sports • Deck 11