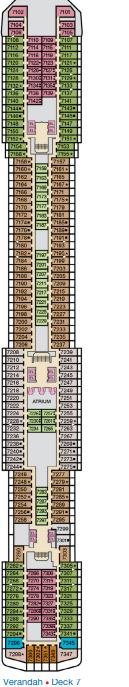

### CATEGORIES

Promenade • Deck 2

Atlantic • Deck 3

Main • Deck 4

Empress • Deck 6

Panorama • Deck 8

R. C. C.

ATRIUM