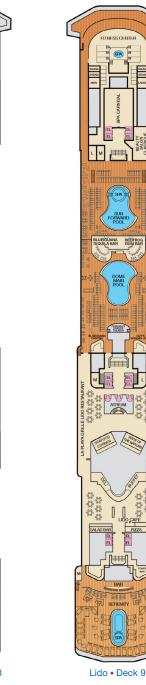

8235 8237

E

Lido • Deck 9

Gross Tonnage: 88,500 Length: 963 feet Beam: 106 feet Cruising Speed: 22 Knots Guest Capacity: 2,124 (Double Occupancy) Total Staff: 930 Registry: The Bahamas

Sun • Deck 10

Deck Plan