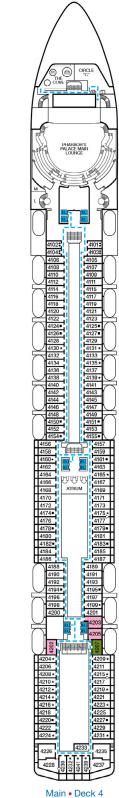

### CATEGORIES

Promenade • Deck 2

Atlantic • Deck 3

Main • Deck 4

Empress • Deck 6

Panorama • Deck 8

R. C. C.

ATRIUM

8235 8237

E

Lido • Deck 9

Gross Tonnage: 88,500 Length: 963 feet Beam: 106 feet Cruising Speed: 22 Knots Guest Capacity: 2,124 (Double Occupancy) Total Staff: 930 Registry: The Bahamas

Sun • Deck 10

Deck Plan