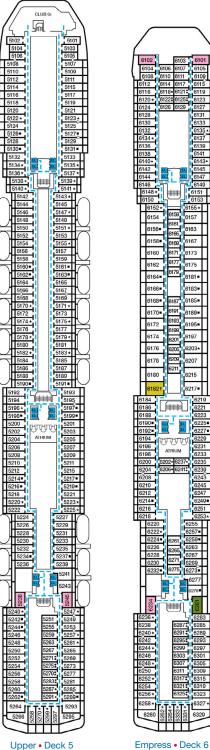

### CATEGORIES

Promenade • Deck 2

Atlantic • Deck 3

Main • Deck 4

Empress • Deck 6

Panorama • Deck 8

R. C. C.

ATRIUM

8235 8237

8192 8194 8196

ATRIUM

6229 6231

Upper • Deck 5

Panorama • Deck 8

Lido • Deck 9

Sports • Deck 11