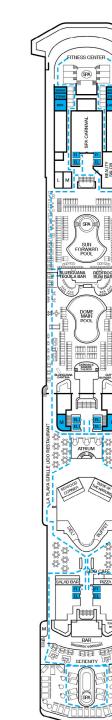

8235 8237

E

Lido • Deck 9

Gross Tonnage: 88,500 Length: 963 feet Beam: 106 feet Cruising Speed: 22 Knots Guest Capacity: 2,124 (Double Occupancy) Total Staff: 930 Registry: The Bahamas

Sun • Deck 10

Deck Plan

8235 8237

8192 8194 8196

ATRIUM

6229 6231

Upper • Deck 5

Panorama • Deck 8

Lido • Deck 9

Sports • Deck 11